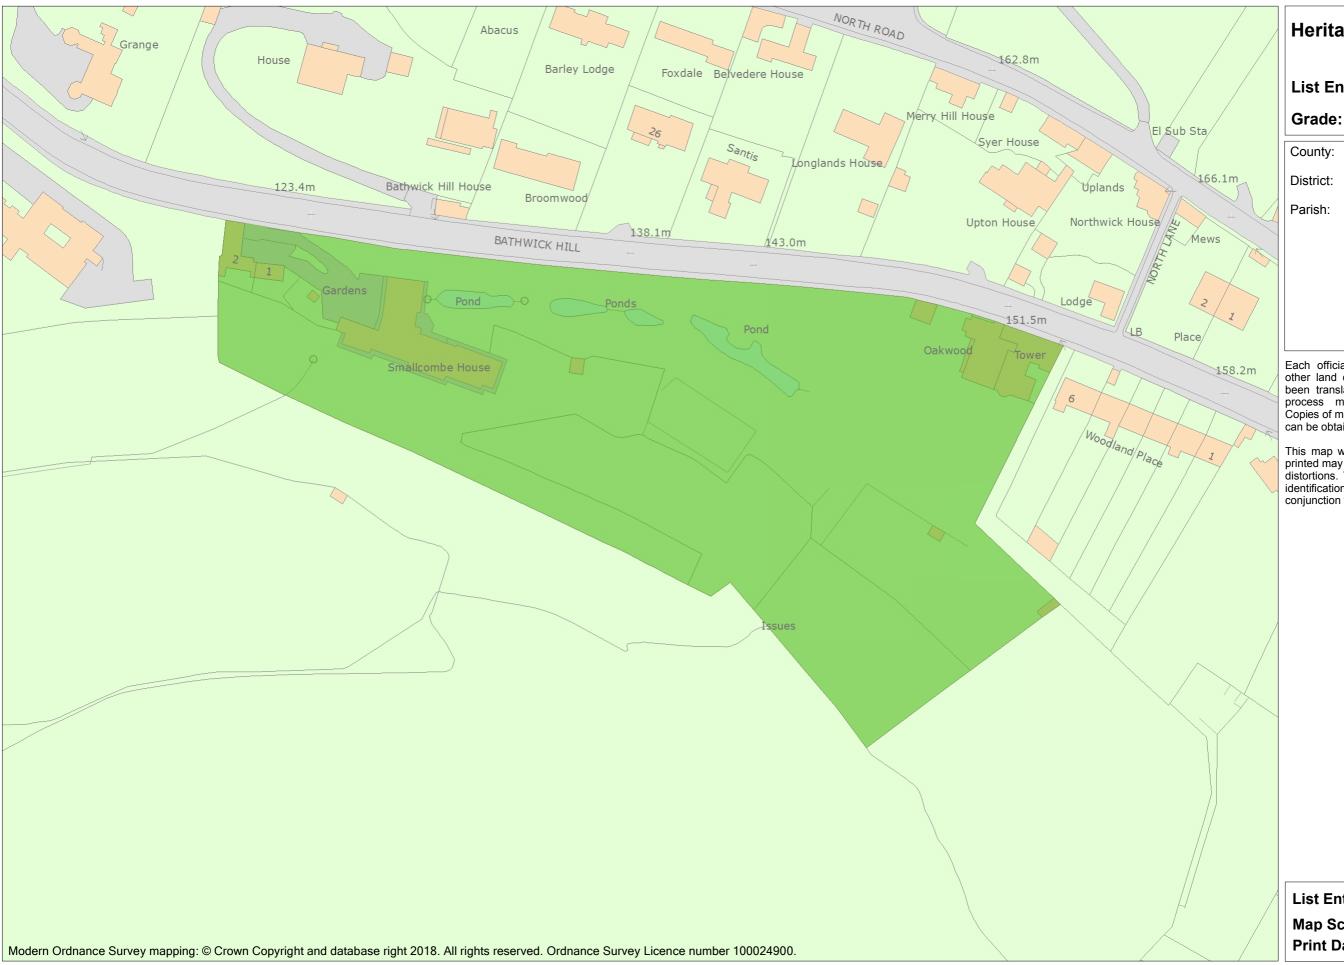

**Heritage Category:** 

Park and Garden

1001703 **List Entry No:** 

County:

District: Bath and North East Somerset

Parish: Non Civil Parish

Each official record of a registered garden or other land contains a map. The map here has been translated from the official map and that process may have introduced inaccuracies. Copies of maps that form part of the official record can be obtained from Historic England.

**List Entry NGR:** ST 76689 64296

1:1250 Map Scale:

**Print Date:** 4 November 2024

This is an A3 sized map and should be printed full size at A3 with no page scaling set

Name: GARDENS AT OAKWOOD/BATHWICK TOWER AND SMALLCOMBE HOUSE